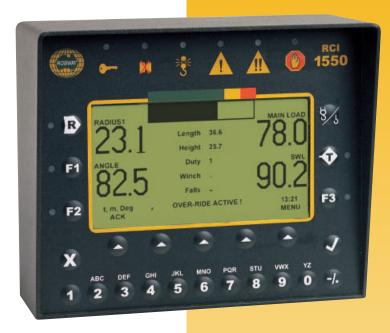

### **RCI-1550**

# Rated Capacity Indicator

- Designed for the operator
- Suits all crane types
- Extensive loadchart memory
- Comprehensive fault reporting
- Simple calibration techniques
- Datalogging
- Plug-in Cables
- CE Certification pending
- Backlit display for night operation
- Fully tested against temperature, humidity and vibration
- Incorporates anti-two-block
- Multiple load sensing

#### **Internationally Recognised Certification**

- The RCI-1550 utilises industry-proven external sensors.
- Designed for maximum versatility, the RCI-1550 can monitor up to four load inputs, three angle and three potentiometer style inputs (i.e length, slew etc.)
- Up to eight switch inputs and outputs can be used.
- Central Processing Unit has ample capacity for data storage, such as load charts, calibration and data logging.
- Extensive transient protection testing has been performed to ensure faultless operation under severe climatic conditions such as lightning.
- Functionality can be enhanced by the incorporation of optional modules for special applications.
- The enclosures are suitable for all applications in harsh environments - IS barriers can be added for hazardous area marine applications.
- As the 1550's system is so flexible, please contact a Robway Safety Systems representative for information about configurations for your specific applications.
   Specifications may vary without notice.
- Conforms to BS7262:1990 and all known legislation requirements world-wide, including Central Europe Norm Standards.