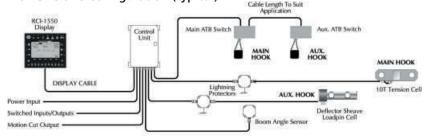

ch as load charts, calibration and data logging.
- Extensive transient protection testing has been performed to ensure faultless operation under severe climatic conditions such as lightning.
- Functionality can be enhanced by the incorporation of optional modules for special applications.
- The enclosures are suitable for all applications in harsh environments - IS barriers can be added for hazardous area marine applications.
- As the 1550's system is so flexible, please contact a Robway Safety Systems representative for information about configurations for your specific applications.
   Specifications may vary without notice.
- Conforms to BS7262:1990 and all known legislation requirements world-wide, including Central Europe Norm Standards.

#### **Tower Crane Configuration (typical)**



#### **Telescopic Crane Configuration (typical)**



### **RCI-1550**

## Rated Capacity Indicator



Robway Safety Systems Pty Ltd

ABN 26 007 828 980 32 West Thebarton Road Thebarton South Australia 5031



Telephone: +61 8 8352 6055 Facsimile: +61 8 8352 1684 Email: mail@robway.com.au Website: www.robway.com.au