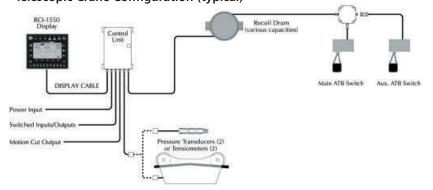

tensive transient protection testing has been performed to ensure faultless operation under severe climatic conditions such as lightning.
- Functionality can be enhanced by the incorporation of optional modules for special applications.
- The enclosures are suitable for all applications in harsh environments - IS barriers can be added for hazardous area marine applications.
- As the 1550's system is so flexible, please contact a Robway Safety Systems representative for information about configurations for your specific applications.
   Specifications may vary without notice.
- Conforms to BS7262:1990 and all known legislation requirements world-wide, including Central Europe Norm Standards.

#### **Tower Crane Configuration (typical)**



#### **Telescopic Crane Configuration (typical)**



### **RCI-1550**

## Rated Capacity Indicator



Robway Safety Systems Pty Ltd

ABN 26 007 828 980 32 West Thebarton Road Thebarton South Australia 5031



Telephone: +61 8 8352 6055 Facsimile: +61 8 8352 1684 Email: mail@robway.com.au Website: www.robway.com.au